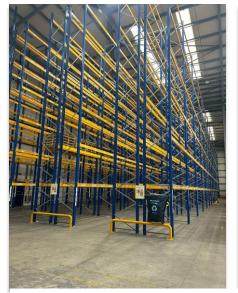

## 2500 pallet spaces available now!

- 2500 pallet spaces available (standard / euro) in shared-user site, VNA racked to SEMA standards (opportunity to adapt lower and high-level racking to accommodate shelving for small pick faces / pallets over 1.6m)
- Recently modernised and immaculate site including cross docking area with six dock levellers, 14m to eaves, fully equipped offices, meeting rooms and car parking spaces available, ANPR security and CCTV in place covering all areas
- Warehousing fulfilment services including container receipt & destuffing, pallet in / pallet, stock picking at item, case and pallet level for B2B & B2C distribution, e-commerce services and full suite of Value-Added Services
- OpenWMS by Advanced offers real time stock movement visibility, tailored KPI reporting and perpetual inventory functionality enabling full transparency of customer products.
- Onsite transport operation for palletised domestic and international deliveries, and integration with leading parcel carrier services for carton deliveries