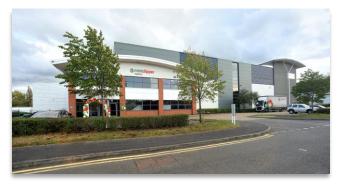

## MINICLIPPER LOGISTICS BURTON-UPON-TRENT, DE14 2DW

## 2500 pallet spaces available now!

- 2500 pallet spaces available (standard / euro) in shared-user site, VNA racked to SEMA standards (opportunity to adapt lower and high-level racking to accommodate shelving for small pick faces / pallets over 1.6m)
- Recently modernised and immaculate site including cross docking area with six dock levellers, 14m to eaves, fully equipped offices, meeting rooms and car parking spaces available, ANPR security and CCTV in place covering all areas
- Warehousing fulfilment services including container receipt & destuffing, pallet in / pallet, stock picking at item, case and pallet level for B2B & B2C distribution, e-commerce services and full suite of Value-Added Services
- OpenWMS by Advanced offers real time stock movement visibility, tailored KPI reporting and perpetual inventory functionality enabling full transparency of customer products.
- Onsite transport operation for palletised domestic and international deliveries, and integration with leading parcel carrier services for carton deliveries