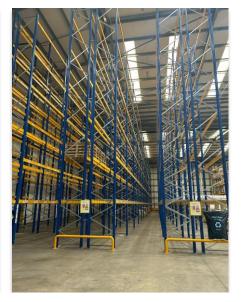

## 2500 pallet spaces available now!

- 2500 pallet spaces available (standard / euro) in shared-user site, VNA racked to SEMA standards (opportunity to adapt lower and high-level racking to accommodate shelving for small pick faces / pallets over 1.6m)
- Recently modernised and immaculate site including cross docking area with six dock levellers, 14m to eaves, fully equipped offices, meeting rooms and car parking spaces available, ANPR security and CCTV in place covering all areas
- Warehousing fulfilment services including container receipt & destuffing, pallet in / pallet, stock picking at item, case and pallet level for B2B & B2C distribution, e-commerce services and full suite of Value-Added Services
- OpenWMS by Advanced offers real time stock movement visibility, tailored KPI reporting and perpetual inventory functionality enabling full transparency of customer products.
- Onsite transport operation for palletised domestic and international deliveries, and integration with leading parcel carrier services for carton deliveries