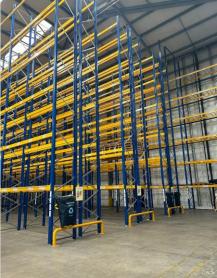

## 2500 pallet spaces available now!

- 2500 pallet spaces available (standard / euro) in shared-user site, VNA racked to SEMA standards (opportunity to adapt lower and high-level racking to accommodate shelving for small pick faces / pallets over 1.6m)
- Recently modernised and immaculate site including cross docking area with six dock levellers, 14m to eaves, fully equipped offices, meeting rooms and car parking spaces available, ANPR security and CCTV in place covering all areas
- Warehousing fulfilment services including container receipt & destuffing, pallet in / pallet, stock picking at item, case and pallet level for B2B & B2C distribution, e-commerce services and full suite of Value-Added Services
- OpenWMS by Advanced offers real time stock movement visibility, tailored KPI reporting and perpetual inventory functionality enabling full transparency of customer products.
- Onsite transport operation for palletised domestic and international deliveries, and integration with leading parcel carrier services for carton deliveries